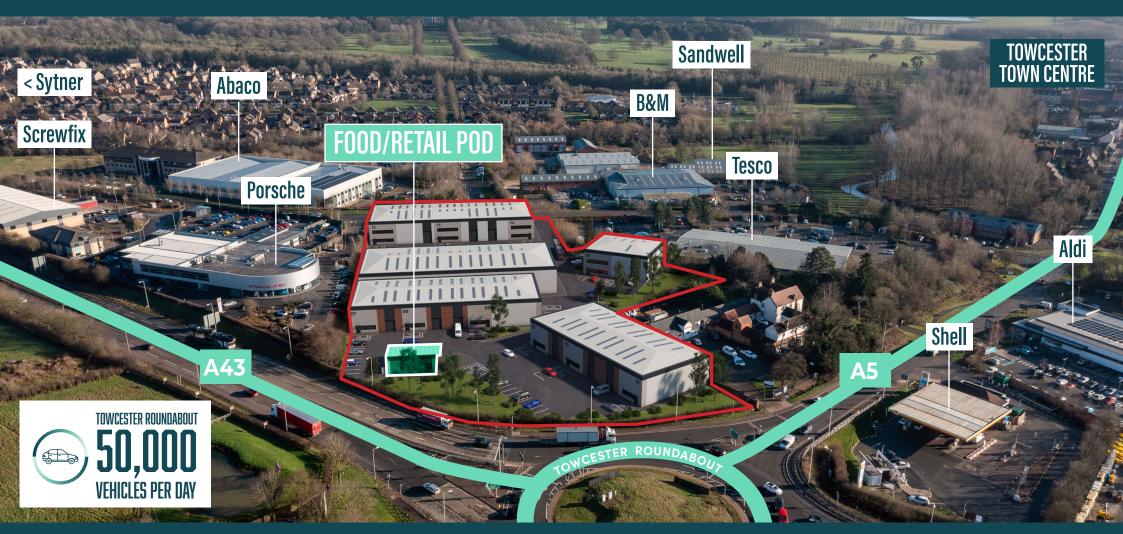

## LOCATION

Towcester Trade Park is prominently located on the junction of the A43 and A5 linking the M1 and M40 motorways.

The site is located directly off Old Tiffield Road with direct frontage on to the main A43/A5 roundabout. Adjacent occupiers include Porsche, Sytner Group, Screwfix, Aldi, B&M and Tesco. The unit will be delivered as part of a brand new 80,000 sq ft trade park development. Towcester benefits from an affluent catchment and has been identified as a high growth town with its population expected to double in the next 15 years.