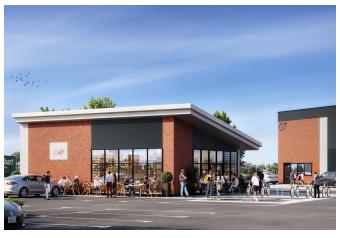

## **SIZE AND USE**

The unit extends to a ground floor of 1,475 sq ft with the ability for storage at the upper level as part of the occupier fit out. The planning consent allows for a variety of uses including café, restaurant, hot food takeaway and retail.