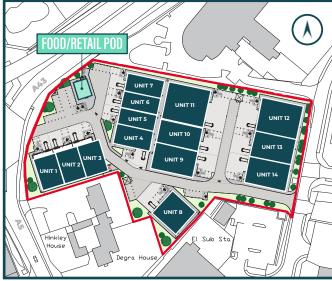

OLD TIFFIELD ROAD | TOWCESTER | NN12 6PF

FOOD / RETAIL POD AVAILABLE TO LET

1,475 SQ FT

COMPLETION Q3 2025

## **SIZE AND USE**

The unit extends to a ground floor of 1,475 sq ft with the ability for storage at the upper level as part of the occupier fit out. The planning consent allows for a variety of uses including café, restaurant, hot food takeaway and retail.