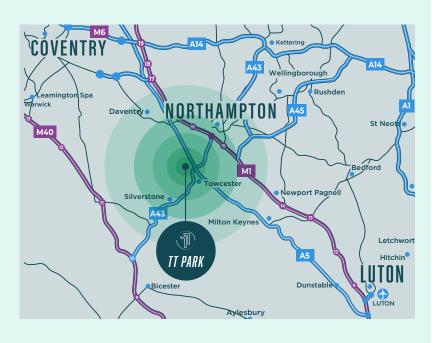

## LOCATION

Towcester Trade Park is prominently located on the junction of the A43 and A5 linking the M1 and M40 motorways.

The site is located directly off Old Tiffield Road with direct frontage on to the main A43/A5 roundabout. Adjacent occupiers include Porsche, Sytner Group, Screwfix, Aldi, B&M and Tesco. The unit will be delivered as part of a brand new 80,000 sq ft trade park development. Towcester benefits from an affluent catchment and has been identified as a high growth town with its population expected to double in the next 15 years.