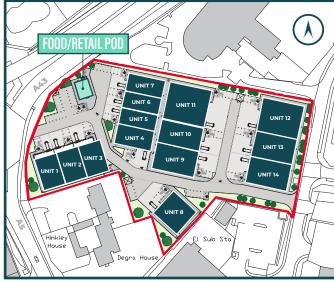

OLD TIFFIELD ROAD | TOWCESTER | NN12 6PF

FOOD / RETAIL POD AVAILABLE TO LET

1,475 SQ FT

COMPLETION Q1 2026

## **SIZE AND USE**

The unit extends to a ground floor of 1,475 sq ft with the ability for storage at the upper level as part of the occupier fit out. The planning consent allows for a variety of uses including café, restaurant, hot food takeaway and retail.