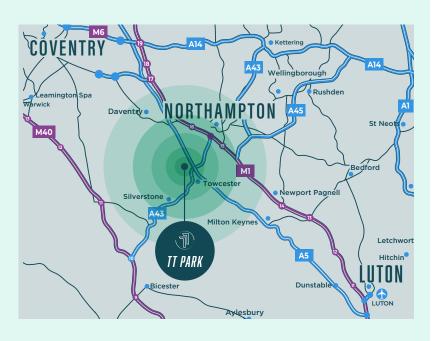

## LOCATION

**Towcester Trade Park is prominently located** on the junction of the A43 and A5 linking the M1 and M40 motorways.

The site is located directly off Old Tiffield Road with direct frontage on to the main A43/A5 roundabout. Adjacent occupiers include Porsche, Sytner Group, Screwfix, Aldi, B&M and Tesco. The unit will be delivered as part of a brand new 80,000 sq ft trade park development. Towcester benefits from an affluent catchment and has been identified as a high growth town with its population expected to double in the next 15 years.