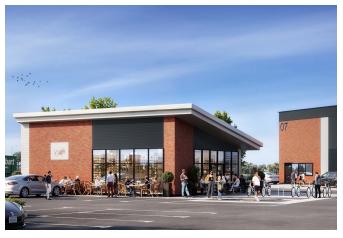

OLD TIFFIELD ROAD | TOWCESTER | NN12 6PF

FOOD / RETAIL POD AVAILABLE TO LET

1,475 SQ FT

COMPLETION Q1 2026

## **SIZE AND USE**

The unit extends to a ground floor of 1,475 sq ft with the ability for storage at the upper level as part of the occupier fit out. The planning consent allows for a variety of uses including café, restaurant, hot food takeaway and retail.