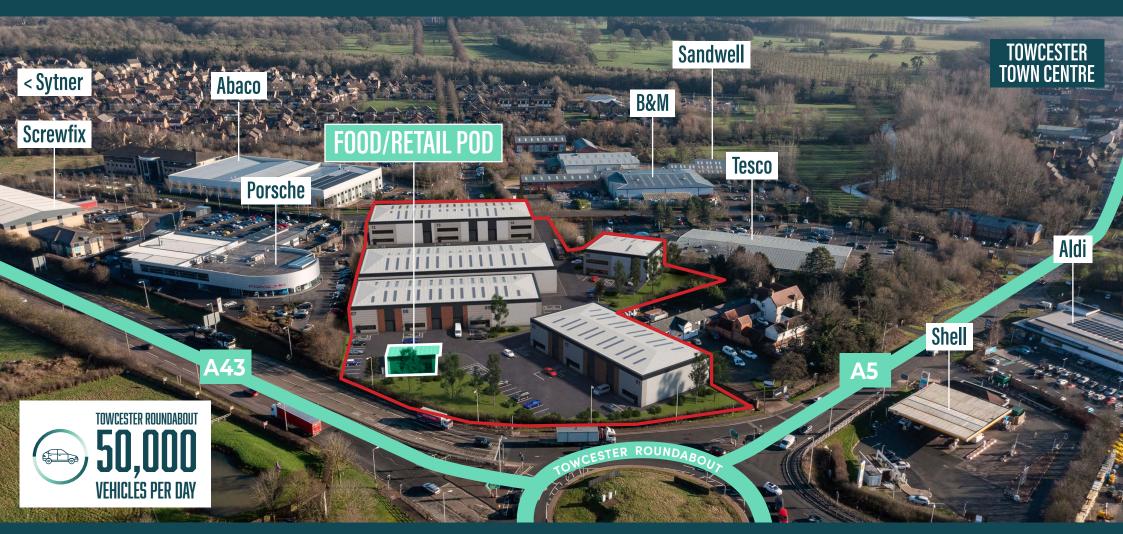

## LOCATION

**Towcester Trade Park is prominently located** on the junction of the A43 and A5 linking the M1 and M40 motorways.

The site is located directly off Old Tiffield Road with direct frontage on to the main A43/A5 roundabout. Adjacent occupiers include Porsche, Sytner Group, Screwfix, Aldi, B&M and Tesco. The unit will be delivered as part of a brand new 80,000 sq ft trade park development. Towcester benefits from an affluent catchment and has been identified as a high growth town with its population expected to double in the next 15 years.